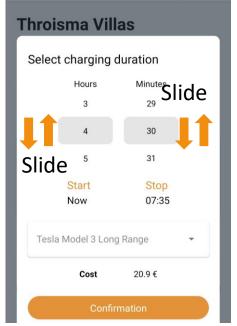

# Instructions to operate charger

**Step 8**: Via Charge Now tab, tap on "Charge Now" button

**Step 9**: Indicate the duration of the charging session. Slide up and down on hours and minutes field to select the preferable duration.

**Step 10**: Tap on "Confirmation" button

VAT: EL997031706