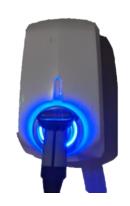

# Instructions to operate charger

**Step 14**: The light ring on the charger will turn dark blue. Check your vehicle indication to ensure it is charging.

**Step 15**: Lock your car. You can leave the premises. Charging session will stop automatically at the time you indicated.