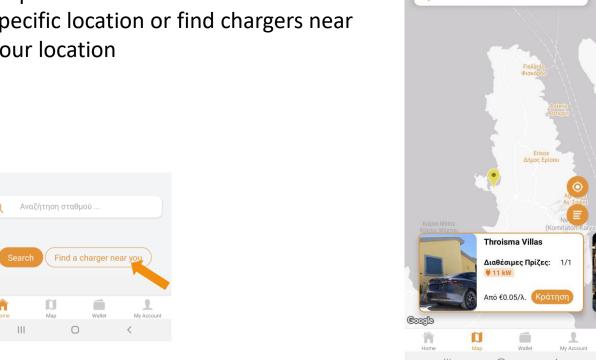

# Instructions to operate charger

Step 4: Via my account tab, log in using the email and password you used on the previous step

Step 5: Locate charge points via the map. You can either search for a specific location or find chargers near your location