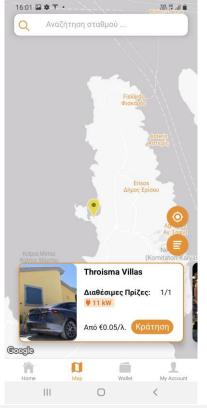

# Instructions to operate charger

Step 4: Via my account tab, log in using the email and password you used on the previous step

Step 5: Locate charge points via the map. You can either search for a specific location or find chargers near your location