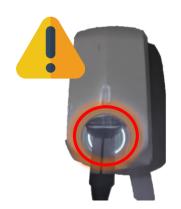

Please vacate the charging spot after your session is complete, to allow other drivers to charge.

If your charger light indication remains orange or **red**, do **not** attempt to remove the cable and contact technical support.