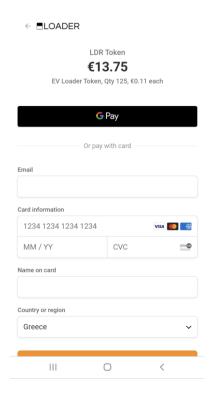

# Instructions to operate charger

**Step 11**: Select Credit/Debit Card payment on the drop down

**Step 12**: Input your card details in the secure environment by Stripe (EV Loader does not store or have access to your card details). Tap on "Pay" button

**Step 13**: Charging session will commence. Connect the cable to your car and then to the charger