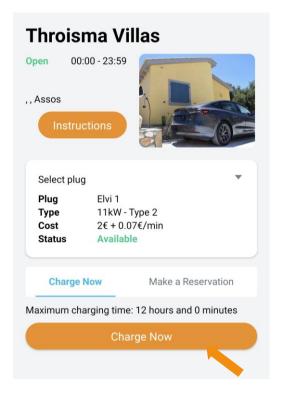

# Instructions to operate charger

**Step 8**: Via Charge Now tab, tap on "Charge Now" button

**Step 9**: Indicate the duration of the charging session. Slide up and down on hours and minutes field to select the preferable duration.