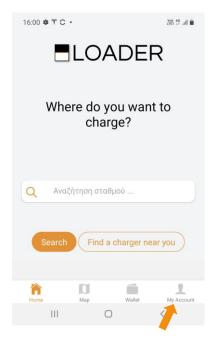

# Instructions to operate charger

**Step 1**: Download **EV Loader** app via Play Store (Android) or via App store (iPhone)

2a

**Step 2**: Tap on "My Account button" and then on I do not have an account/Register

Step 3: Check the inbox of the email address you used for your registration and tap on "Activate/ Ενεργοποίηση" button

Email

First Name

Last Name

Password

Password again

Driver

Register