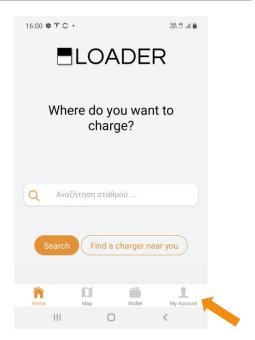

# Instructions to operate charger

Step 4: Via my account tab, log in using the email and password you used on the previous step

Step 5: Locate charge points via the map. You can either search for a specific location or find chargers near your location