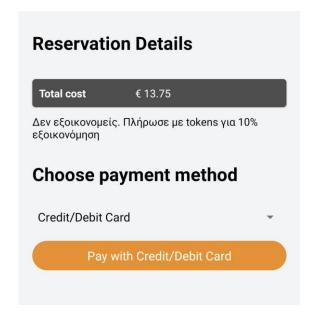

# Instructions to operate charger

**Step 11**: Select Credit/Debit Card payment on the drop down

**Step 12**: Input your card details in the secure environment by Stripe (EV Loader does not store or have access to your card details). Tap on "Pay" button

**Step 13**: Charging session will commence. Connect the cable to your car and then to the charger