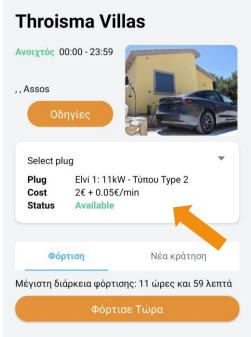

# Instructions to operate charger

**Step 6**: Select the charging station you intent to use and tap on "Reserve"

**Step 7**: Select the appropriate plug (check the numbering) If only on plug is present, it is already preselected.