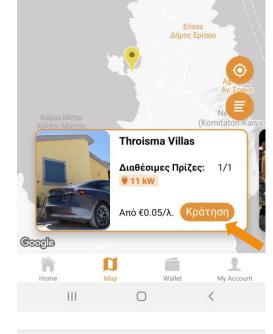

# Instructions to operate charger

**Step 6**: Select the charging station you intent to use and tap on "Reserve"

**Step 7**: Select the appropriate plug (check the numbering) If only on plug is present, it is already preselected.